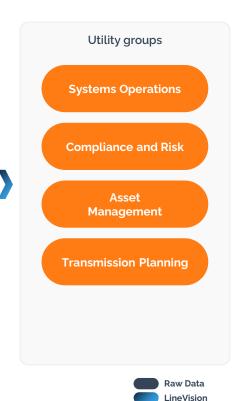

# LineVision Technology

## Non-Contact LiDAR





### **Patented Technology:**

- > EMF Power Flow Monitoring
- Non-Contact Conductor Position Monitoring

## **Scanning LiDAR:**

- > Continuously measures conductor position
- Secure cloud analytics power advanced insights

## Simple Installation

- > No outages
- > No live-line work
- > 30 minutes to install

#### The Complete Picture

- > Data on ALL conductor phases
- > Any tower, any voltage, any conductor
- > IEEE & CIGRE standards based







Utilities











info@LineVisionInc.com

Alex Houghtaling ahoughtaling@linevisioninc.com 1-617-990-2482 (USA)