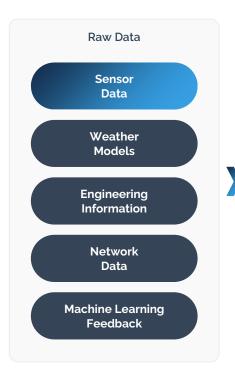

# LineVision Technology

## Non-Contact LiDAR





### **Patented Technology:**

- > EMF Power Flow Monitoring
- Non-Contact Conductor Position Monitoring

## **Scanning LiDAR:**

- > Continuously measures conductor position
- Secure cloud analytics power advanced insights

## Simple Installation

- > No outages
- > No live-line work
- > 30 minutes to install

#### The Complete Picture

- > Data on ALL conductor phases
- > Any tower, any voltage, any conductor
- > IEEE & CIGRE standards based







Utilities











info@LineVisionInc.com

Alex Houghtaling ahoughtaling@linevisioninc.com 1-617-990-2482 (USA)