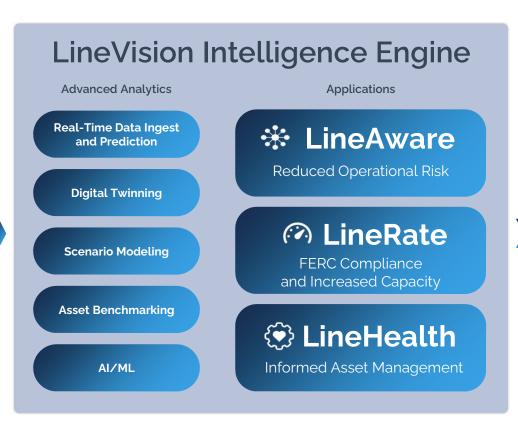

# LineVision Technology

## Non-Contact LiDAR





### **Patented Technology:**

- > EMF Power Flow Monitoring
- Non-Contact Conductor Position Monitoring

## **Scanning LiDAR:**

- > Continuously measures conductor position
- Secure cloud analytics power advanced insights

## Simple Installation

- > No outages
- > No live-line work
- > 30 minutes to install

#### The Complete Picture

- > Data on ALL conductor phases
- > Any tower, any voltage, any conductor
- > IEEE & CIGRE standards based







Utilities











info@LineVisionInc.com

Alex Houghtaling ahoughtaling@linevisioninc.com 1-617-990-2482 (USA)