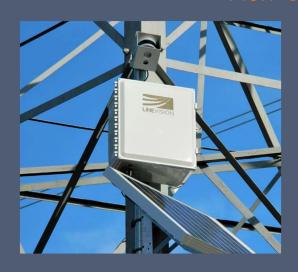

## **Scanning LiDAR:**

- > Continuously measures conductor position
- Secure cloud analytics power advanced insights

## Simple Installation

- > No outages
- > No live-line work
- > 30 minutes to install